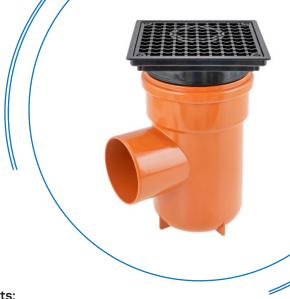

## DYKA ULTRA3 Bottle Gully & Back Inlet Gully

The DYKA ULTRA3 Bottle Gully allows for an easy connection between above ground rainwater, waste systems and the below ground drainage network. The gully is supplied as a standard bottle gully or with back inlet option.

## Key features & benefits:

- Removable air trap prevents smells whilst still allowing access to the below ground system for maintenance.
- Height adjustable hopper provides flexibility on site for installation.
- Outlets to suit 110mm 0D ULTRA3.
- Square top for ease of installation with all surfaces including paving.
- Strong, durable, slip resistant plastic grate
- Supplied as standard with plastic grate but additional metal grate available.