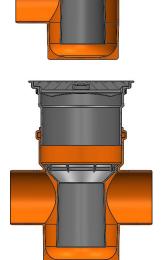

## DYKA ULTRA3 Bottle Gully & Back Inlet Gully

The DYKA ULTRA3 Bottle Gully allows for an easy connection between above ground rainwater, waste systems and the below ground drainage network. The gully is supplied as a standard bottle gully or with back inlet option.

## Key features & benefits:

- Removable air trap prevents smells whilst still allowing access to the below ground system for maintenance.
- Height adjustable hopper provides flexibility on site for installation.
- Outlets to suit 110mm 0D ULTRA3.
- Square top for ease of installation with all surfaces including paving.
- Strong, durable, slip resistant plastic grate
- Supplied as standard with plastic grate but additional metal grate available.