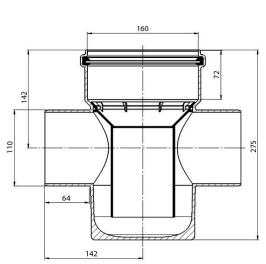

## DYKA ULTRA3 Bottle Gully & Back Inlet Gully

The DYKA ULTRA3 Bottle Gully allows for an easy connection between above ground rainwater, waste systems and the below ground drainage network. The gully is supplied as a standard bottle gully or with back inlet option.

## Key features & benefits:

- Removable air trap prevents smells whilst still allowing access to the below ground system for maintenance.
- Height adjustable hopper provides flexibility on site for installation.
- Outlets to suit 110mm 0D ULTRA3.
- Square top for ease of installation with all surfaces including paving.
- Strong, durable, slip resistant plastic grate
- Supplied as standard with plastic grate but additional metal grate available.