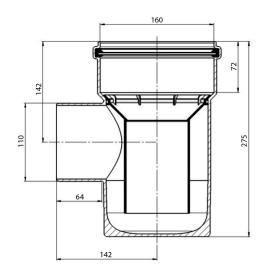

## DYKA ULTRA3 Bottle Gully & Back Inlet Gully

The DYKA ULTRA3 Bottle Gully allows for an easy connection between above ground rainwater, waste systems and the below ground drainage network. The gully is supplied as a standard bottle gully or with back inlet option.

## Key features & benefits:

- Removable air trap prevents smells whilst still allowing access to the below ground system for maintenance.
- Height adjustable hopper provides flexibility on site for installation.
- Outlets to suit 110mm 0D ULTRA3.
- Square top for ease of installation with all surfaces including paving.
- Strong, durable, slip resistant plastic grate
- Supplied as standard with plastic grate but additional metal grate available.