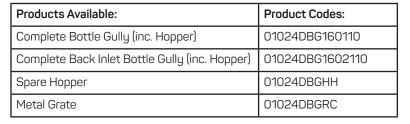

## Key features & benefits:

- Removable air trap prevents smells whilst still allowing access to the below ground system for maintenance.
- Height adjustable hopper provides flexibility on site for installation.
- Outlets to suit 110mm 0D ULTRA3.
- Square top for ease of installation with all surfaces including paving.
- Strong, durable, slip resistant plastic grate
- Supplied as standard with plastic grate but additional metal grate available.