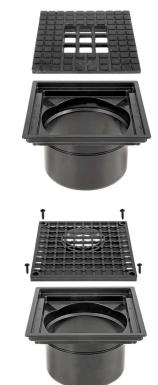

## DYKA ULTRA3 Bottle Gully & Back Inlet Gully

The DYKA ULTRA3 Bottle Gully allows for an easy connection between above ground rainwater, waste systems and the below ground drainage network. The gully is supplied as a standard bottle gully or with back inlet option.

## Key features & benefits:

- Removable air trap prevents smells whilst still allowing access to the below ground system for maintenance.
- Height adjustable hopper provides flexibility on site for installation.
- Outlets to suit 110mm 0D ULTRA3.
- Square top for ease of installation with all surfaces including paving.
- Strong, durable, slip resistant plastic grate
- Supplied as standard with plastic grate but additional metal grate available.